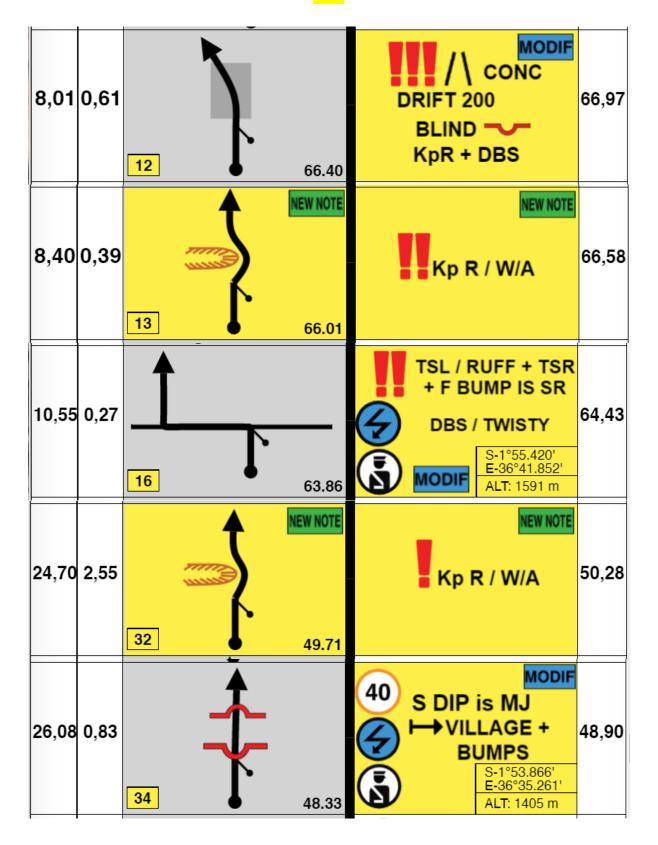

#### 2. ROAD BOOK AMENDMENTS

### LEG 3 - 12th DECEMBER 2023

CS 8 - OLOOLTEPES TO CE 8 - SELENKAY - TOTAL 1 PAGE

CS 9 - PARANE TO CE 9 - KAMUKURU - TOTAL 1 PAGE

Please see attachments of existing road book issued.

Highlighted yellow box are the revisions.

For Modifications (Marked MODIF in Blue)

**New Note (Marked in Yellow)** 

**Diagonal strike out line (Delete entirely)** 

End of Bulletin.....

RENZO BERNARDI CLERK OF COURSE

# **MODIFICATIONS LEG 3**

SS8

**END**