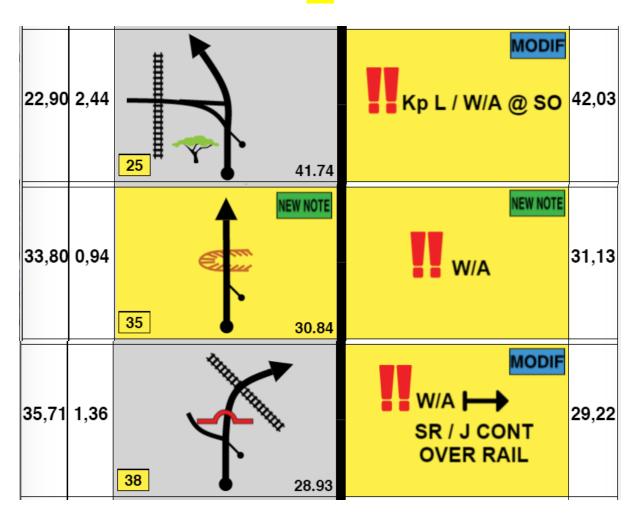

#### 2. ROAD BOOK AMENDMENTS

### LEG 3 - 12th DECEMBER 2023

CS 8 - OLOOLTEPES TO CE 8 - SELENKAY - TOTAL 1 PAGE

CS 9 - PARANE TO CE 9 - KAMUKURU - TOTAL 1 PAGE

Please see attachments of existing road book issued.

Highlighted yellow box are the revisions.

For Modifications (Marked MODIF in Blue)

**New Note (Marked in Yellow)** 

**Diagonal strike out line (Delete entirely)** 

End of Bulletin.....

RENZO BERNARDI CLERK OF COURSE

# **MODIFICATIONS LEG 3**

SS8

**END**