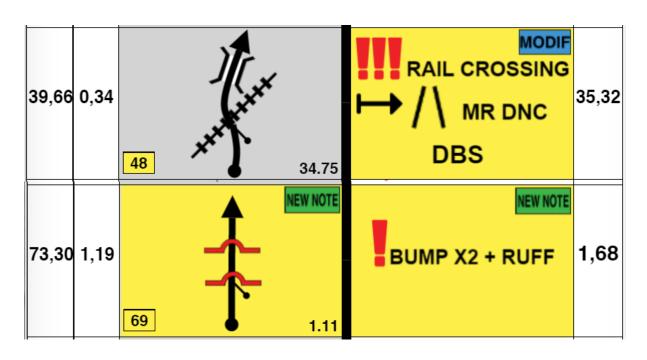

#### 2. ROAD BOOK AMENDMENTS

### LEG 3 - 12th DECEMBER 2023

CS 8 - OLOOLTEPES TO CE 8 - SELENKAY - TOTAL 1 PAGE

CS 9 - PARANE TO CE 9 - KAMUKURU - TOTAL 1 PAGE

Please see attachments of existing road book issued.

Highlighted yellow box are the revisions.

For Modifications (Marked MODIF in Blue)

**New Note (Marked in Yellow)** 

**Diagonal strike out line (Delete entirely)** 

End of Bulletin.....

RENZO BERNARDI CLERK OF COURSE

# **MODIFICATIONS LEG 3**

SS8

**END**